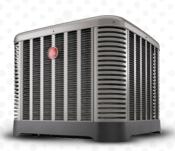

#### **Durable Curb Appeal**

Curved louvered panels and rugged corner posts provide excellent protection to internal components, while the overall modern cabinet aesthetics including the corrosion-resistant composite base pan and powder coat paint system allow your unit to put its best face forward for years to come.

#### FEATURES AT A GLANCE

Cooling & Heating Efficiency 14.3 SEER2 / 9 EER2 / 7.5 HSPF2

**Nominal Sizes: 1.5 to 5 Tons** 

Cooling & Heating Capacities
17.1 to 55.5 kBTU

EcoNet® Enabled: No

Sound Rating4: As low as 72 dB

**Compressor Type: Two-Stage** 

Condenser Coil Type<sup>2</sup>: 7mm

#### Plus Ones:

PlusOne® Expanded Valve Space – Provides a minimum working area of 27-square in.

PlusOne Triple Service Access – 15 in. wide industry leading corner service access, two-fastener removeable corner and easily removeable individual louver panels